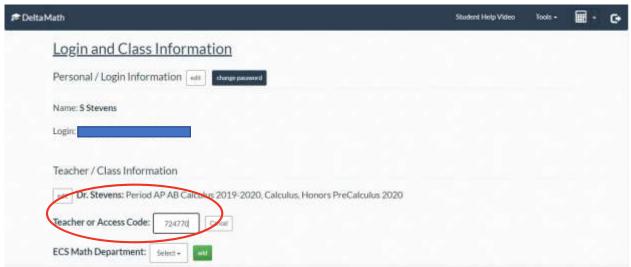

## PART 2: YOU ALREADY HAVE A DELTAMATH ACCOUNT BUT DON'T BELONG TO THE "ECS MATH" TEACHER.

- 1. Log into your account.
- 2. Select TOOLS → "Manage Longin and Courses"

3. Enter the ECS MATH teacher code: 724770