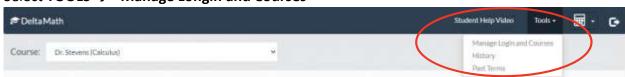

## PART 2: YOU ALREADY HAVE A DELTAMATH ACCOUNT BUT DON'T BELONG TO THE "ECS MATH" TEACHER.

- 1. Log into your account.
- 2. Select TOOLS → "Manage Longin and Courses"

3. Enter the ECS MATH teacher code: 724770