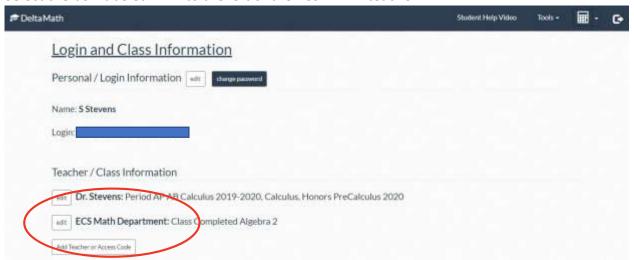

## PART 1: YOU ALREADY HAVE A DELTAMATH ACCOUNT AND ALREADY BELONG TO THE "ECS MATH" TEACHER.

1. Log into your account.

3. Select the box labeled **EDIT** to the left of the ECS MATH teacher.

4. Use the pull down menu to select the class that you have **completed**. Then, select the green **add** button.

## PART 2: YOU ALREADY HAVE A DELTAMATH ACCOUNT BUT DON'T BELONG TO THE "ECS MATH" TEACHER.

- 1. Log into your account.
- 2. Select TOOLS → "Manage Longin and Courses"

3. Enter the ECS MATH teacher code: 724770