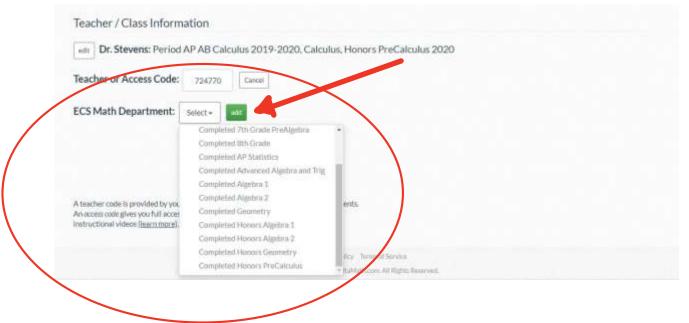

## PART 1: YOU ALREADY HAVE A DELTAMATH ACCOUNT AND ALREADY BELONG TO THE "ECS MATH" TEACHER.

1. Log into your account.

3. Select the box labeled **EDIT** to the left of the ECS MATH teacher.

4. Use the pull down menu to select the class that you have **completed**. Then, select the green **add** button.

4. Use the pull down menu to select the class that you have **completed**. Then, select the green **add** button.

- 5. Select **DeltaMath** in the upper left hand corner to finish.
- 6. Your summer work should appear!