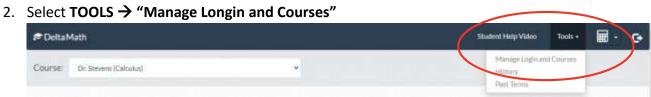

## PART 2: YOU ALREADY HAVE A DELTAMATH ACCOUNT BUT DON'T BELONG TO THE "ECS MATH" TEACHER.

- 1. Log into your account.
- 2. Select TOOLS → "Manage Longin and Courses"

3. Enter the ECS MATH teacher code: 724770