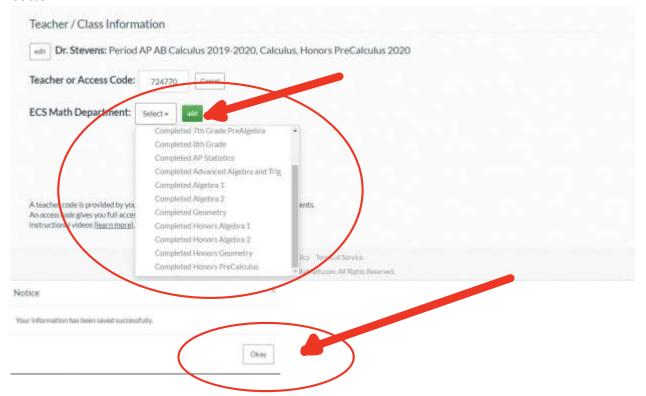

## PART 2: YOU ALREADY HAVE A DELTAMATH ACCOUNT BUT DON'T BELONG TO THE "ECS MATH" TEACHER.

- 1. Log into your account.
- 2. Select TOOLS → "Manage Longin and Courses"

3. Enter the ECS MATH teacher code: 724770

4. Use the pull down menu to select the class that you have **completed**. Then, select the green **add** button.

- 5. Select **DeltaMath** in the upper left hand corner to finish.
- 6. Your summer work should appear!